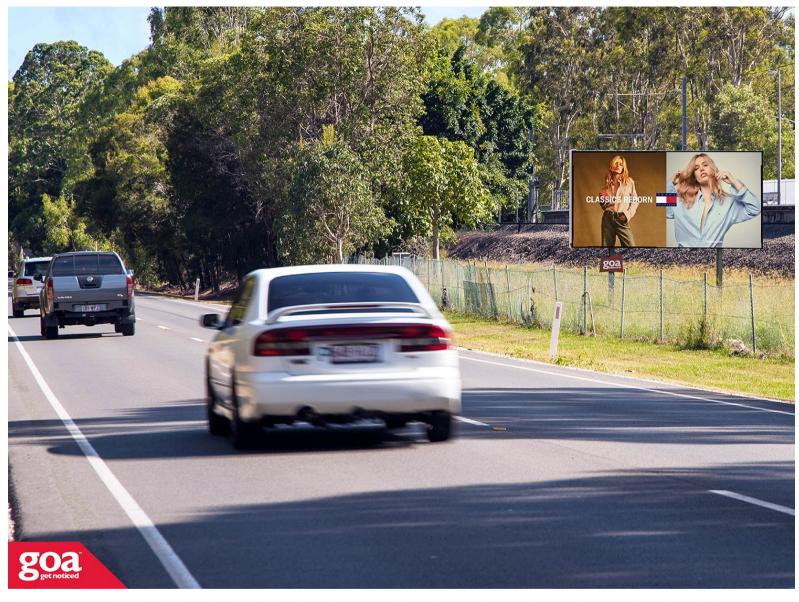

This CLASSIC 6x3 billboard is on the right side of Northern Arterial Road, opposite Ormiston Railway Station. The site has clear viewing to northbound traffic travelling towards Wellington Point and Ormiston from Cleveland. Ormiston and the surrounding suburbs of Cleveland and Wellington Point have one of the highest residential growth rates in Brisbane. People come to the area for the coastal lifestyle.

**Restrictions:** No advertising of alcohol, gambling, political or religious content.

Northern Arterial Rd, Ormiston opposite Ormiston Station -Inbound

4160 0003

Brisbane East

6.00m x 3.00m

Pocket Edge